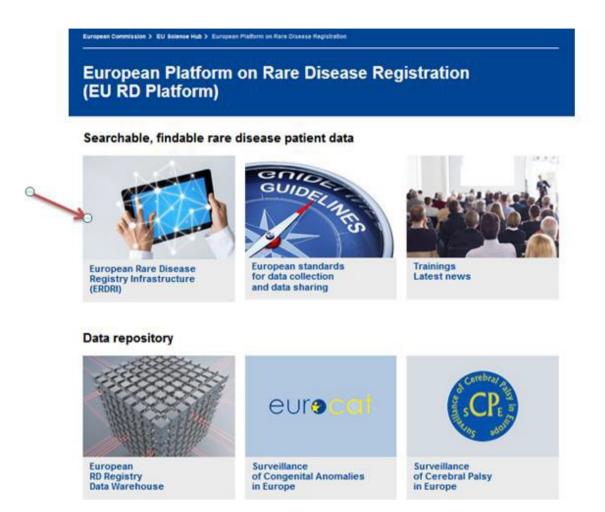

### **3** User access and functions

Users can access different parts of ERDRI within the EU RD Platform according to the workflow outlined in figure 1.

F.1 Health in Society

Figure 2 shows the main access page is shown through which ERDRI can be accessed.

Figure 2. Accessing ERDRI through the main EU RD Platform page

The Terms of Use should be accepted by each user according to the screen below (figure 3).

European Commission > EU Science Hub > European Platform on Rare Disease Registration > ERDRI terms conditions