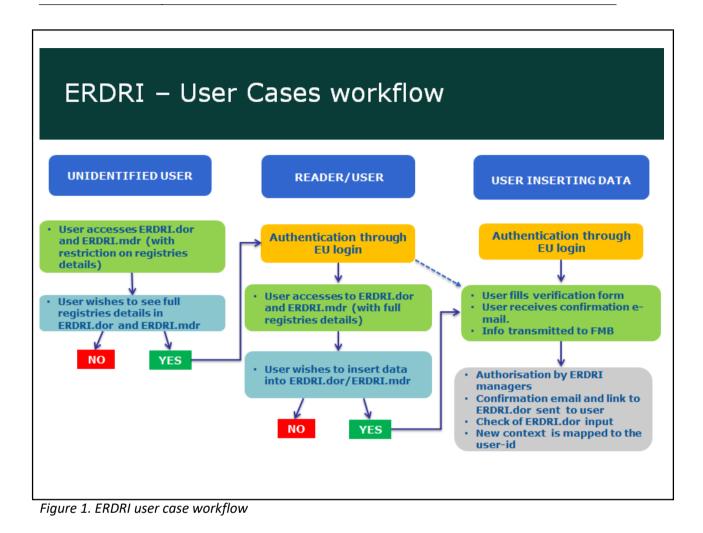

### **3** User access and functions

Users can access different parts of ERDRI within the EU RD Platform according to the workflow outlined in figure 1.

F.1 Health in Society

Figure 2 shows the main access page is shown through which ERDRI can be accessed.

#### 3.1. Unidentified Users

According to this workflow *unidentified users* are able to consult those parts of the EU RD Platform that do not require authentication or verification. This means that they have access to the ERDRI.dor registry list of all registries or search results in ERDRI.dor but with limited information about each registry. This information is accessible by clicking on the "Browse anonymously" button as indicated in figure 3. Users wishing to consult full details of these registries can do so by becoming "authenticated users" (Section 3.2. of this document).

### 3.2. Authenticated Users

A user wishing to consult ERDRI.dor for the list of registries and full description of these registries or a single registry and ERDRI.mdr for browsing the existing registry metadata (*reader/user*) and ERDRI.mdr collection of meta data from the participating registries.

### 3.3. Verified Users

Verified Users are those contributing with information about their registries. They will be able to insert registry information in ERDRI.dor and the meta data information of their registry into ERDRI.mdr (please consult <u>ERDRI.dor</u> and <u>ERDRI.mdr</u> User Documentation for instructions on how to use these tools).